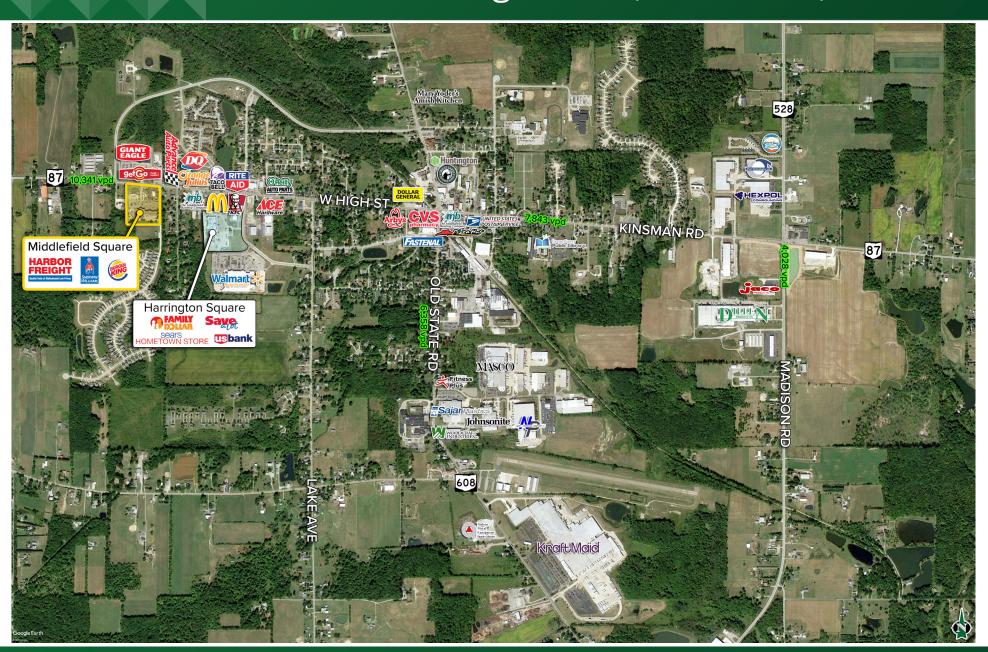

| 2019<br>DEMOGRAPHICS | 1 MILE   | 3 MILE   | 5 MILE   | 10 MIN   |
|----------------------|----------|----------|----------|----------|
| Population           | 1,815    | 8,260    | 16,413   | 9,760    |
| Households           | 841      | 2,944    | 5,305    | 3,430    |
| Median HH Income     | \$41,541 | \$47,861 | \$53,690 | \$50,772 |
| Average HH Income    | \$55,570 | \$59,069 | \$66,748 | \$62,844 |
| Daytime Population   | 1,533    | 9,266    | 10,819   | 9,559    |