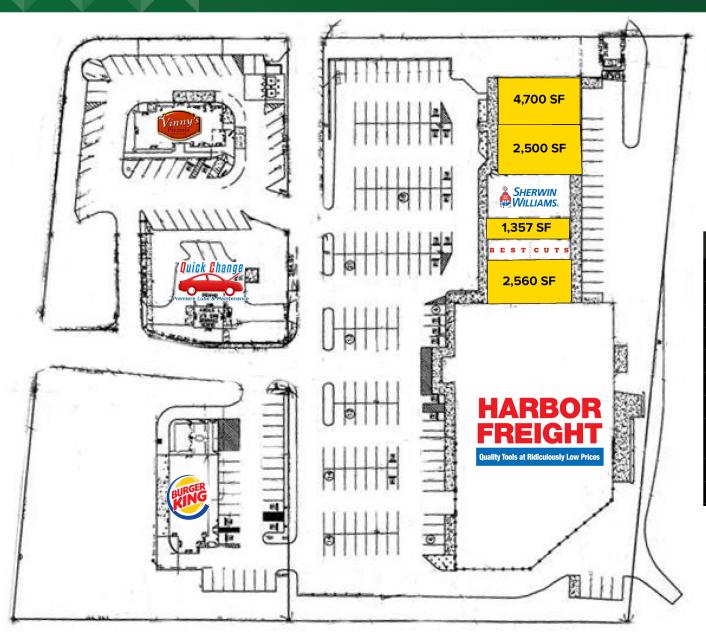

#### **PROPERTY OVERVIEW**

- Four spaces available for lease:
  - 4,700 SF
  - 2,500 SF
  - 1,357 SF
  - 2,560 SF
- · Major tenants include: Harbor Freight, Sherwin-Williams and Best Cuts
- Pylon signage available
- Ample parking 200 spaces

#### Middlefield Square – Multiple Units 15411–15423 W. High Street, Middlefield, OH 44062

| UNIT | TENANT                              | SIZE      |
|------|-------------------------------------|-----------|
| 1    | Harbor Freight                      | 19,050 SF |
| 2    | AVAILABLE                           | 2,560 SF  |
| 3    | Best Cuts                           | 1,200 SF  |
| 4    | AVAILABLE                           | 1,357 SF  |
| 5    | Sherwin-Williams                    | 4,500 SF  |
| 6    | AVAILABLE                           | 2,500 SF  |
| 7    | AVAILABLE                           | 4,700 SF  |
|      | Vinny's Authentic<br>Italian Eatery |           |
|      | Quick Change                        |           |
|      | Burger King                         |           |